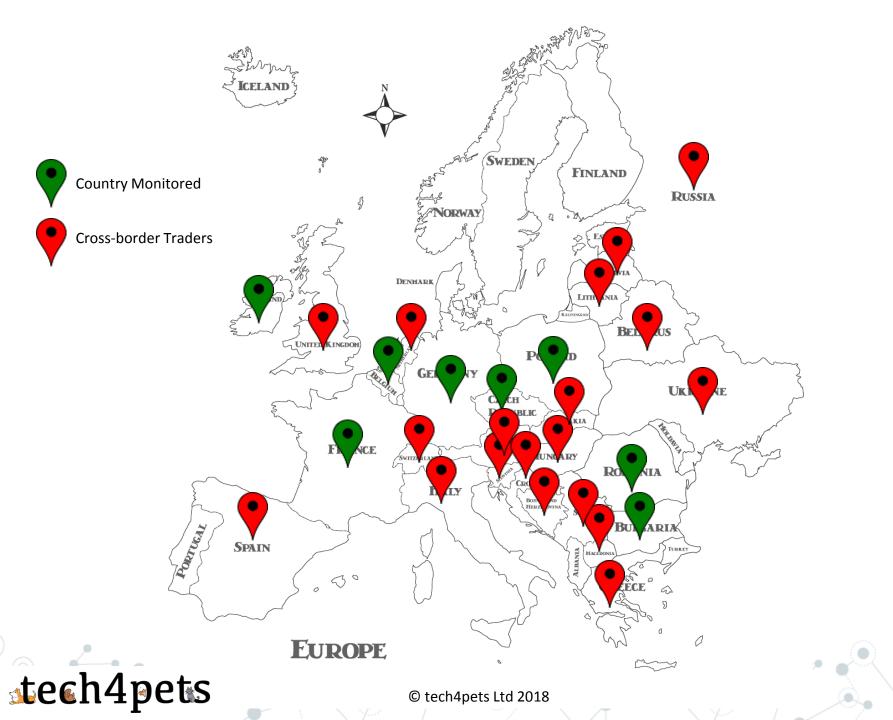

## **EU-wide**

Cross-border trade observations

## stech4pets

# 40,666

**Adverts Linked to Pet Passport** 