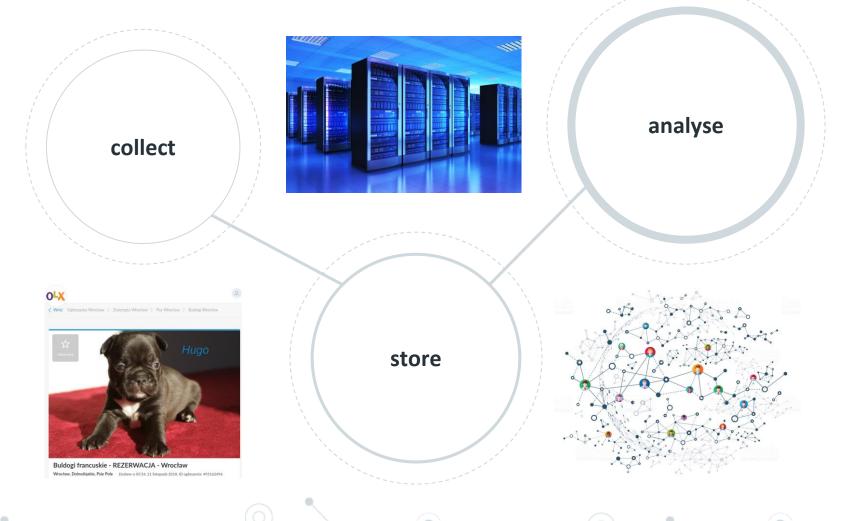

## **Online Advert Tracking**

How is it done?

1.

stech4pets

## How it works

## OSINT: Data collected from publicly available sources to be used in an intelligence context.